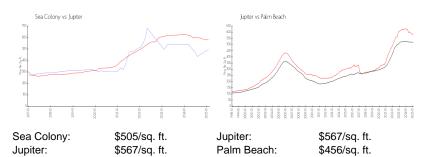

### **Market Information**

### **Inventory for Sale**

 Sea Colony
 3%

 Jupiter
 5%

 Palm Beach
 4%

## Avg. Time to Close Over Last 12 Months

Sea Colony 64 days Jupiter 81 days Palm Beach 65 days