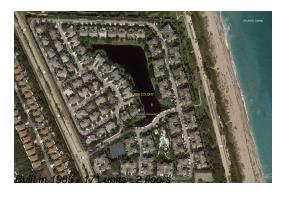

# Unit 509 Mainsail Cir - Sea Colony

509 Mainsail Cir - 101-1909 Mainsail Cir, Jupiter, FL, Palm Beach 33477

### **Building Information**

Number of units: 171
Number of active listings for rent: 0
Number of active listings for sale: 5
Building inventory for sale: 2%
Number of sales over the last 12 months: 3
Number of sales over the last 6 months: 2
Number of sales over the last 3 months: 2

#### **Building Association Information**

Sea Colony Community Association

Address: 1910 Mainsail Cir, Jupiter, FL 33477 Phone: +1 561-743-5411