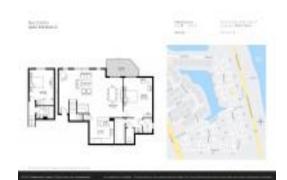

# Unit 509 Mainsail Cir - Sea Colony

509 Mainsail Cir - 101-1909 Mainsail Cir, Jupiter, FL, Palm Beach 33477

#### **Unit Information**

 MLS Number:
 RX-11038735

 Status:
 Active

 Size:
 1,263 Sq ft.

 Bedrooms:
 2

Bedrooms: 2 Full Bathrooms: 2 Half Bathrooms: 0

Parking Spaces: Driveway, Guest, Vehicle Restrictions

 View:
 Other