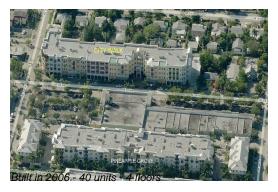

### **Building Information**

Number of units: 40 Number of active listings for rent: 3 Number of active listings for sale: 8 Building inventory for sale: 20% Number of sales over the last 12 months: Number of sales over the last 6 months: Number of sales over the last 3 months:

## **Building Association Information**

City Walk At Pineapple Grove 200 NE 2nd Ave, Delray Beach, FL 33444 (561) 266-5970