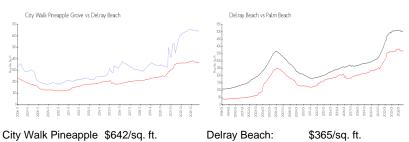

### **Market Information**

Delray Beach:

\$466/sq. ft.

City Walk Pineapple \$642/sq. ft.

Grove:

Delray Beach: \$365/sq. ft. Palm Beach: