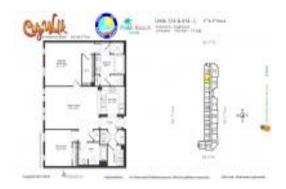

# **Unit 314 - City Walk Pineapple Grove**

314 - 200 NE 2 Av, Delray Beach, FL, Palm Beach 33444

#### **Unit Information**

MLS Number: RX-11038894 Status: Active Size: 1,262 Sq ft.

Bedrooms: 2 Full Bathrooms: 2 0 Half Bathrooms:

Parking Spaces: Assigned, Guest

Other View: List Price: \$965,000 List PPSF: \$765 Valuated Price: \$758,000 Valuated PPSF: \$601