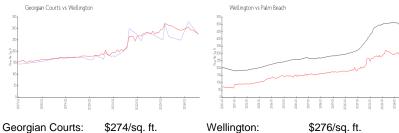

 List Price:
 \$300,000

 List PPSF:
 \$335

 Valuated Price:
 \$245,000

 Valuated PPSF:
 \$274

The above valuated price is a baseline figure that does not take into account any specific renovation, upgrade, split, merge, or deterioration of the unit.

### **Market Information**

Wellington: \$276/sq. ft. Wellington: \$466/sq. ft. \$466/sq. ft.