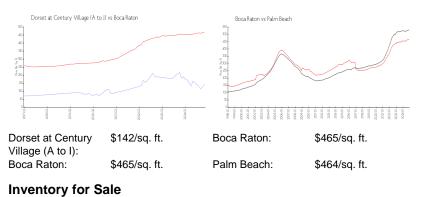

### **Unit Information**

| MLS Number:<br>Status:<br>Size:<br>Bedrooms:<br>Full Bathrooms:<br>Half Bathrooms:<br>Parking Spaces:<br>View:<br>Rental Price:<br>List PPSF:<br>Valuated Price: | RX-11038941<br>Active<br>900 Sq ft.<br>1<br>1<br>Assigned,Guest<br>Lake<br>\$1,550<br>\$2 |
|------------------------------------------------------------------------------------------------------------------------------------------------------------------|-------------------------------------------------------------------------------------------|
| Valuated Price:<br>Valuated PPSF:                                                                                                                                | \$∠<br>\$101,000<br>\$141                                                                 |
|                                                                                                                                                                  |                                                                                           |

The above valuated price is a baseline figure that does not take into account any specific renovation, upgrade, split, merge, or deterioration of the unit.

# **Market Information**

| Dorset at Century Village (A to I) | 4% |
|------------------------------------|----|
| Boca Raton                         | 4% |
| Palm Beach                         | 4% |