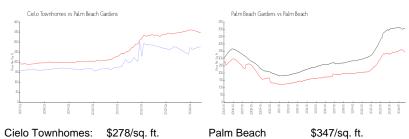

#### **Unit Information**

RX-11038950 MLS Number: Status: Active Size: 2,775 Sq ft.

Bedrooms: Full Bathrooms: 2 Half Bathrooms:

Driveway, Garage - Attached Parking Spaces:

View: Lake Rental Price: \$4,000 List PPSF: \$1 Valuated Price: \$613,000 Valuated PPSF: \$278

## **Market Information**

Palm Beach:

\$466/sq. ft.

\$278/sq. ft. Gardens:

Palm Beach Gardens:

## Avg. Time to Close Over Last 12 Months

\$347/sq. ft.

Cielo Townhomes 44 days Palm Beach Gardens 52 days Palm Beach 60 days