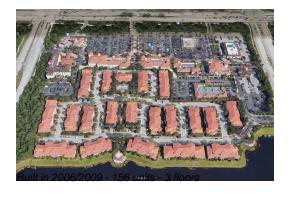

## **Building Information**

Number of units: 156 Number of active listings for rent: 0 Number of active listings for sale: 2 1% Building inventory for sale: Number of sales over the last 12 months: 7 Number of sales over the last 6 months: Number of sales over the last 3 months: