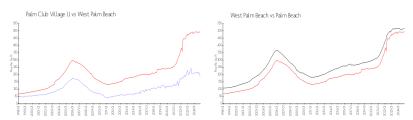

## **Market Information**

Palm Club Village II: \$186/sq. ft. West Palm Beach: \$496/sq. ft. West Palm Beach: \$496/sq. ft. Palm Beach: \$466/sq. ft.