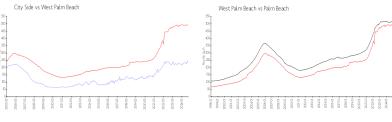

#### **Market Information**

City Side: \$231/sq. ft. West Palm Beach: \$496/sq. ft. West Palm Beach: \$496/sq. ft. Palm Beach: \$466/sq. ft.