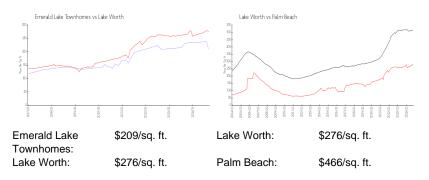

#### Inventory for Sale

| Emerald Lake Townhomes | 3% |
|------------------------|----|
| Lake Worth             | 4% |
| Palm Beach             | 4% |

Confight Second