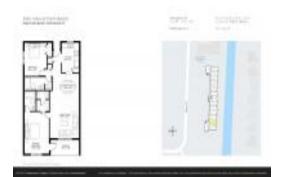

# Unit 213 - Park View @ Palm Beach

213 - 120 Sparrow Dr, Royal Palm Beach, FL, Palm Beach 33411

#### **Unit Information**

MLS Number: RX-11039342 Status: Active Size: 1,146 Sq ft.

Bedrooms: 2 Full Bathrooms: 2 Half Bathrooms: 0

Parking Spaces:

View:

 List Price:
 \$179,000

 List PPSF:
 \$156

 Valuated Price:
 \$193,000