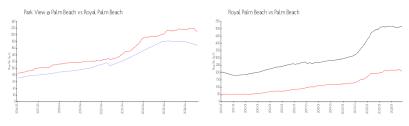

#### **Market Information**

Park View @ Palm \$169/sq. ft. Royal Palm Beach: \$211/sq. ft.

Beach:

Royal Palm Beach: \$211/sq. ft. Palm Beach: \$466/sq. ft.