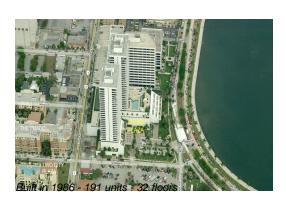

# Unit 10F - Trump Plaza

10F - 525 S Flagler Dr, West Palm Beach, FL, Palm Beach 33401

## **Building Information**

| Number of units:                         | 192 |
|------------------------------------------|-----|
| Number of active listings for rent:      | 5   |
| Number of active listings for sale:      | 31  |
| Building inventory for sale:             | 16% |
| Number of sales over the last 12 months: | 11  |
| Number of sales over the last 6 months:  | 4   |
| Number of sales over the last 3 months:  | 3   |