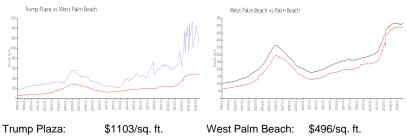

### **Market Information**

\$466/sq. ft.

| West Palm Beach: \$496/sq. ft. Palm Beach: | Hump Flaza.      | эттөз/sq. н.  | West Failli Dea |
|--------------------------------------------|------------------|---------------|-----------------|
|                                            | West Palm Beach: | \$496/sq. ft. | Palm Beach:     |