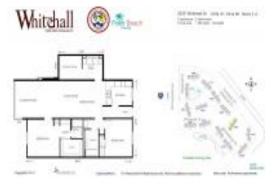

#### **Unit Information**

 MLS Number:
 RX-11039709

 Status:
 Active

 Size:
 1,437 Sq ft.

 Bedrooms:
 2

Bedrooms: 2
Full Bathrooms: 2
Half Bathrooms: 0

Parking Spaces: Assigned, Open, Vehicle Restrictions

 View:
 Garden