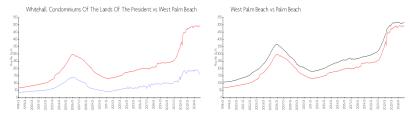

#### **Market Information**

Whitehall \$165/sq. ft. West Palm Beach: \$496/sq. ft.

Condominiums Of The Lands Of The President:

West Palm Beach: \$496/sq. ft. Palm Beach: \$466/sq. ft.