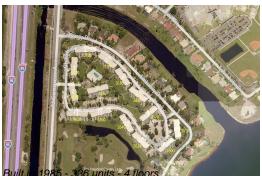

## **Building Information**

Number of units: 336
Number of active listings for rent: 0
Number of active listings for sale: 12
Building inventory for sale: 3%
Number of sales over the last 12 months: 11
Number of sales over the last 6 months: 4
Number of sales over the last 3 months: 2