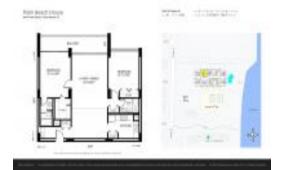

# Unit 2201 - Palm Beach House

2201 - 5600 N Flagler Dr, West Palm Beach, FL, Palm Beach 33407

### **Unit Information**

 MLS Number:
 RX-11039714

 Status:
 Active

 Size:
 1,170 Sq ft.

 Bedrooms:
 2

Full Bathrooms: 2
Half Bathrooms: 0

Parking Spaces: View:

 List Price:
 \$479,000