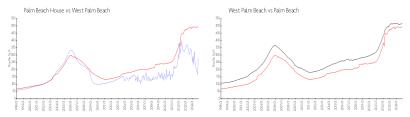

### **Market Information**

Palm Beach House: \$278/sq. ft. West Palm Beach: \$496/sq. ft. West Palm Beach: \$496/sq. ft. Palm Beach: \$466/sq. ft.