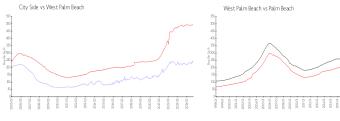

### **Market Information**

City Side: \$231/sq. ft. West Palm Beach: \$496/sq. ft. West Palm Beach: \$496/sq. ft. Palm Beach: \$466/sq. ft.