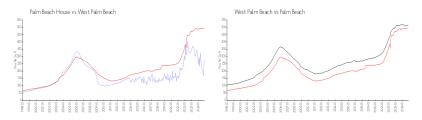

#### **Market Information**

Palm Beach House: \$278/sq. ft. West Palm Beach: \$496/sq. ft. West Palm Beach: \$496/sq. ft. Palm Beach: \$466/sq. ft.