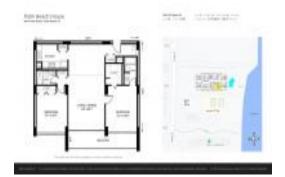

# Unit 2310 - Palm Beach House

2310 - 5600 N Flagler Dr, West Palm Beach, FL, Palm Beach 33407

#### **Unit Information**

 MLS Number:
 RX-11039910

 Status:
 Active

 Size:
 1,170 Sq ft.

Bedrooms: 2 Full Bathrooms: 2 Half Bathrooms: 0

Parking Spaces: 2+ Spaces, Assigned, Guest, Vehicle

Restrictions

View: Intracoastal,Ocean