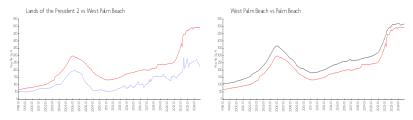

#### Market Information

Lands of the \$221/sq. ft. West Palm Beach: \$496/sq. ft.

President 2:
West Palm Beach: \$496/sq. ft. Palm Beach: \$466/sq. ft.

**Inventory for Sale** 

Lands of the President 27%West Palm Beach4%Palm Beach4%