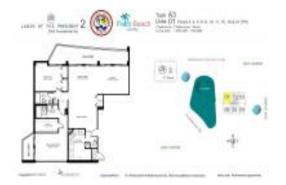

## Unit 201 - Lands of the President 2

201 - 2000 Presidential Wy, West Palm Beach, FL, Palm Beach 33401

#### **Unit Information**

 MLS Number:
 RX-11039966

 Status:
 Active

 Size:
 1,820 Sq ft.

Bedrooms: 3
Full Bathrooms: 2
Half Bathrooms: 0
Parking Spaces: 2+

Spaces, Assigned, Covered, Guest, Vehicle

Restrictions
Garden.Golf.Lak

View: Garden,Golf,Lake

 List Price:
 \$449,000

 List PPSF:
 \$247

 Valuated Price:
 \$312,000

 Valuated PPSF:
 \$208

The above valuated price is a baseline figure that does not take into account any specific renovation, upgrade, split, merge, or deterioration of the unit.