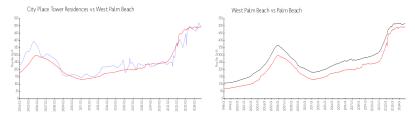

#### **Market Information**

City Place Tower \$490/sq. ft. West Palm Beach: \$496/sq. ft.

West Palm Beach: \$496/sq. ft. Palm Beach: \$466/sq. ft.

**Inventory for Sale** 

Residences:

City Place Tower Residences 8% West Palm Beach 4% Palm Beach 4%

## Avg. Time to Close Over Last 12 Months

City Place Tower Residences 71 days

West Palm Beach Palm Beach 55 days 61 days