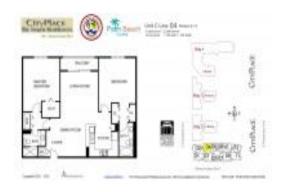

# **Unit 804 - City Place Tower Residences**

804 - 651 Okeechobee Blvd, West Palm Beach, FL, Palm Beach 33401

#### **Unit Information**

 MLS Number:
 RX-11040028

 Status:
 Active

 Size:
 1,077 Sq ft.

Bedrooms: 2 Full Bathrooms: 2 Half Bathrooms: 0

Parking Spaces: 2+ Spaces, Garage - Building

 View:
 City

 List Price:
 \$549,999