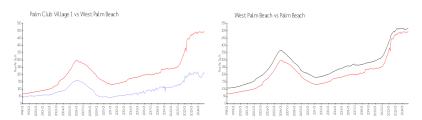

#### **Market Information**

Palm Club Village 1: \$206/sq. ft. West Palm Beach: \$496/sq. ft. West Palm Beach: \$496/sq. ft. Palm Beach: \$466/sq. ft.