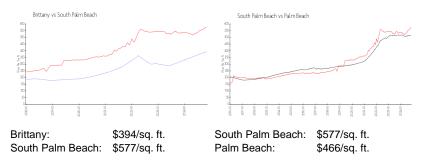

# **Market Information**

# **Inventory for Sale**

| Brittany         | 4% |
|------------------|----|
| South Palm Beach | 6% |
| Palm Beach       | 4% |

# Avg. Time to Close Over Last 12 Months

| Brittany         | 69 days |
|------------------|---------|
| South Palm Beach | 90 days |
| Palm Beach       | 61 days |