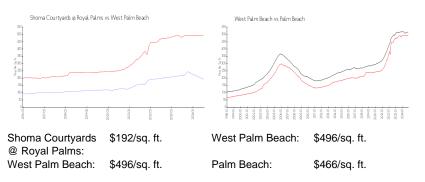

#### **Inventory for Sale**

| Shoma Courtyards @ Royal Palms | 11% |
|--------------------------------|-----|
| West Palm Beach                | 4%  |
| Palm Beach                     | 4%  |