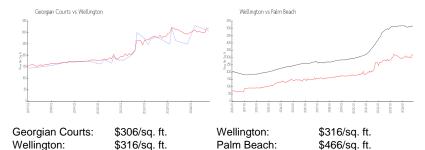

 List PPSF:
 \$313

 Valuated Price:
 \$328,000

 Valuated PPSF:
 \$307

The above valuated price is a baseline figure that does not take into account any specific renovation, upgrade, split, merge, or deterioration of the unit.