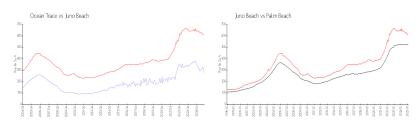

### **Market Information**

Ocean Trace: \$277/sq. ft. Juno Beach: \$610/sq. ft. Juno Beach: \$458/sq. ft. Palm Beach: \$458/sq. ft.

### **Inventory for Sale**

 Ocean Trace
 5%

 Juno Beach
 4%

 Palm Beach
 4%

### Avg. Time to Close Over Last 12 Months

Ocean Trace 99 days Juno Beach 99 days Palm Beach 64 days