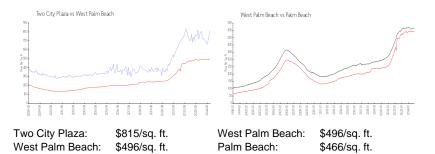

stings for sale:      | 17  |
| Building inventory for sale:             | 3%  |
| Number of sales over the last 12 months: | 23  |
| Number of sales over the last 6 months:  | 7   |
| Number of sales over the last 3 months:  | 4   |

#### **Recent Sales**

| Unit # | Size        | Closing Date | Sale Price  | PPSF    |
|--------|-------------|--------------|-------------|---------|
| 1901   | 3,000 sq ft | Nov 2024     | \$3,000,000 | \$1,000 |
| 1204   | 1,625 sq ft | Nov 2024     | \$1,225,000 | \$754   |
| 807    | 1,170 sq ft | Oct 2024     | \$675,000   | \$577   |
| 2003   | 2,352 sq ft | Sep 2024     | \$2,572,500 | \$1,094 |
| 1513   | 1,170 sq ft | Aug 2024     | \$740,000   | \$632   |
| 1605   | 1,170 sq ft | Aug 2024     | \$605,000   | \$517   |

#### **Market Information**



#### **Inventory for Sale**

| Two City Plaza  | 4% |
|-----------------|----|
| West Palm Beach | 4% |
| Palm Beach      | 4% |

## Avg. Time to Close Over Last 12 Months

| Two City Plaza  | 86 days |
|-----------------|---------|
| West Palm Beach | 55 days |
| Palm Beach      | 61 days |