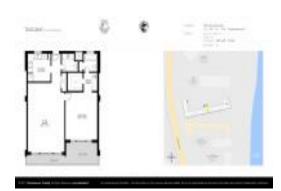

# Unit 805 - Tuscany of Palm Beach

805 - 3570 S Ocean Blvd, South Palm Beach, FL, Palm Beach 33480

### **Unit Information**

| MLS Number:<br>Status:<br>Size:<br>Bedrooms:<br>Full Bathrooms: | RX-11040808<br>Active<br>800 Sq ft.<br>1 |
|-----------------------------------------------------------------|------------------------------------------|
| Half Bathrooms:                                                 | 1                                        |
| Parking Spaces:                                                 | Guest,Open                               |
| View:                                                           | City,Ocean,Pool                          |
| Rental Price:                                                   | \$2,900                                  |
| List PPSF:                                                      | \$4                                      |
| Valuated Price:                                                 | \$420,000                                |
| Valuated PPSF:                                                  | \$525                                    |