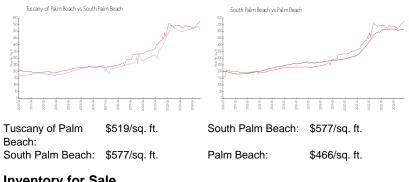

#### **Market Information**

| Inventory | / for | Sale |
|-----------|-------|------|
|-----------|-------|------|

| Tuscany of Palm Beach | 3% |
|-----------------------|----|
| South Palm Beach      | 6% |
| Palm Beach            | 4% |