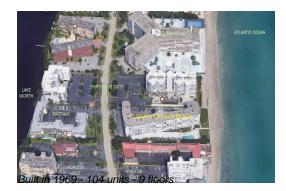

## **Building Information**

| Number of units:                         | 104 |
|------------------------------------------|-----|
| Number of active listings for rent:      | 0   |
| Number of active listings for sale:      | 3   |
| Building inventory for sale:             | 2%  |
| Number of sales over the last 12 months: | 4   |
| Number of sales over the last 6 months:  | 2   |
| Number of sales over the last 3 months:  | 2   |
|                                          |     |