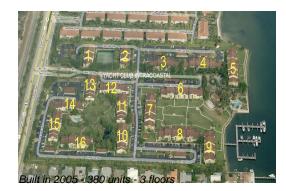

## **Building Information**

| Number of units:                         | 380 |
|------------------------------------------|-----|
| Number of active listings for rent:      | 15  |
| Number of active listings for sale:      | 16  |
| Building inventory for sale:             | 4%  |
| Number of sales over the last 12 months: | 18  |
| Number of sales over the last 6 months:  | 7   |
| Number of sales over the last 3 months:  | 4   |
|                                          |     |