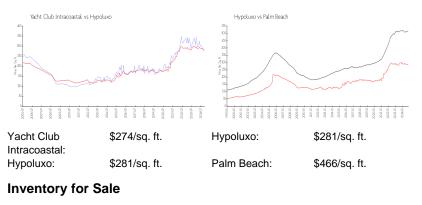

## **Market Information**

| Yacht Club Intracoastal | 4% |
|-------------------------|----|
| Hypoluxo                | 3% |
| Palm Beach              | 4% |