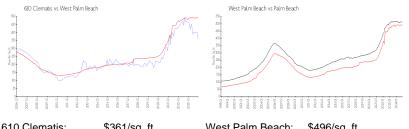

#### **Market Information**

| o i o ciemans.   | дэо 1/sq. н.  | West Failli Deach. | φ490/SQ. II.  |
|------------------|---------------|--------------------|---------------|
| West Palm Beach: | \$496/sq. ft. | Palm Beach:        | \$466/sq. ft. |