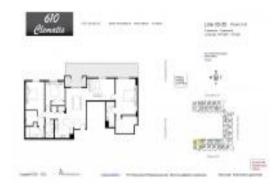

## **Unit Information**

| MLS Number:<br>Status:<br>Size:<br>Bedrooms:<br>Full Bathrooms:<br>Half Bathrooms:<br>Parking Spaces:<br>View: | RX-11040996<br>Active<br>1,916 Sq ft.<br>3<br>3<br>0<br>2+ Spaces,Assigned,Garage - Building |
|----------------------------------------------------------------------------------------------------------------|----------------------------------------------------------------------------------------------|
| List Price:                                                                                                    | \$819,000                                                                                    |
| List PPSF:                                                                                                     | \$427                                                                                        |
| Valuated Price:                                                                                                | \$649,000                                                                                    |
| Valuated PPSF:                                                                                                 | \$339                                                                                        |