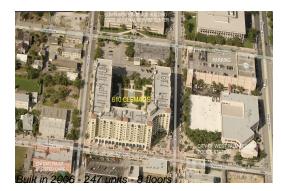

# **Building Information**

| Number of units:                         | 247 |
|------------------------------------------|-----|
| Number of active listings for rent:      | 13  |
| Number of active listings for sale:      | 14  |
| Building inventory for sale:             | 5%  |
| Number of sales over the last 12 months: | 11  |
| Number of sales over the last 6 months:  | 1   |
| Number of sales over the last 3 months:  | 1   |
|                                          |     |

# **Building Association Information**

610 Clematis 610 Clematis St West Palm Beach FL33401 (561) 209-9916

http://www.610clematisstreet.com/