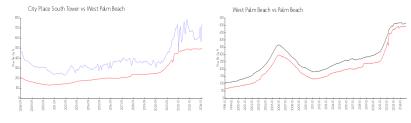

## **Market Information**

City Place South \$733/sq. ft. West Palm Beach: \$496/sq. ft.

Tower:

West Palm Beach: \$496/sq. ft. Palm Beach: \$466/sq. ft.