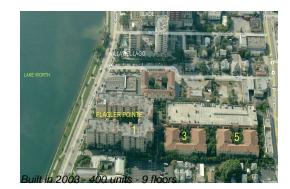

## **Building Information**

| Number of units:                         | 400 |
|------------------------------------------|-----|
| Number of active listings for rent:      | 27  |
| Number of active listings for sale:      | 31  |
| Building inventory for sale:             | 7%  |
| Number of sales over the last 12 months: | 27  |
| Number of sales over the last 6 months:  | 11  |
| Number of sales over the last 3 months:  | 6   |