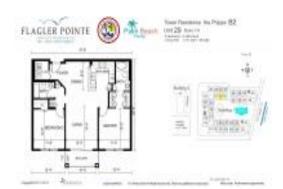

# Unit 1-929 - Flagler Pointe

1-929 - 1805 N Flagler Drive, West Palm Beach, FL, Palm Beach 33407

#### **Unit Information**

| MLS Number:<br>Status: | RX-11041093<br>Active   |
|------------------------|-------------------------|
| Size:                  | 1,071 Sq ft.            |
| Bedrooms:              | 2                       |
| Full Bathrooms:        | 2                       |
| Half Bathrooms:        | 0                       |
| Parking Spaces:        | Assigned,Covered        |
| View:                  | Intracoastal,Ocean,Pool |
| List Price:            | \$540,000               |
| List PPSF:             | \$504                   |
| Valuated Price:        | \$400,000               |
| Valuated PPSF:         | \$373                   |