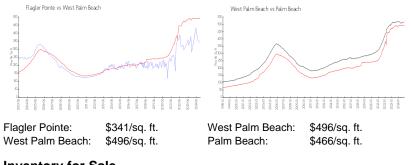

#### **Market Information**

| Flagler Pointe  | 8% |
|-----------------|----|
| West Palm Beach | 4% |