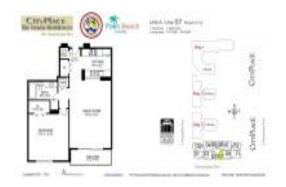

# **Unit 1107 - City Place Tower Residences**

1107 - 651 Okeechobee Blvd, West Palm Beach, FL, Palm Beach 33401

#### **Unit Information**

 MLS Number:
 RX-11041357

 Status:
 Active

 Size:
 776 Sq ft.

 Bedrooms:
 1

 Full Bathrooms:
 1

Full Bathrooms: 1
Half Bathrooms: 0

Parking Spaces: Assigned, Covered, Garage - Building

 View:
 City,Lake

 List Price:
 \$493,000

 List PPSF:
 \$635

 Valuated Price:
 \$396,000

 Valuated PPSF:
 \$530

The above valuated price is a baseline figure that does not take into account any specific renovation, upgrade, split, merge, or deterioration of the unit.