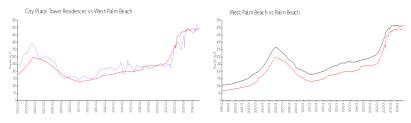

#### **Market Information**

City Place Tower \$490/sq. ft. West Palm Beach: \$496/sq. ft.

Residences:
West Palm Beach: \$496/sq. ft. Palm Beach: \$466/sq. ft.