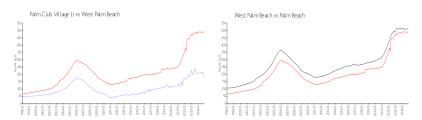

#### **Market Information**

Palm Club Village II: \$186/sq. ft. West Palm Beach: \$496/sq. ft. West Palm Beach: \$496/sq. ft. Palm Beach: \$466/sq. ft.