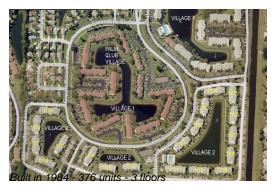

#### **Building Information**

Number of units: 376
Number of active listings for rent: 8
Number of active listings for sale: 13
Building inventory for sale: 3%
Number of sales over the last 12 months: 13
Number of sales over the last 6 months: 9
Number of sales over the last 3 months: 2