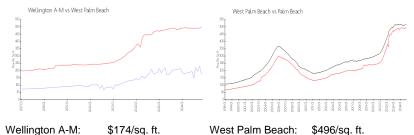

### **Market Information**

West Palm Beach: \$174/sq. ft. West Palm Beach: \$496/sq. ft. West Palm Beach: \$496/sq. ft.