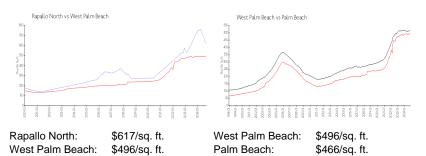

#### Inventory for Sale

| Rapallo North   | 6% |
|-----------------|----|
| West Palm Beach | 4% |
| Palm Beach      | 4% |

## Avg. Time to Close Over Last 12 Months

| Rapallo North   | 147 days |
|-----------------|----------|
| West Palm Beach | 55 days  |

Palm Beach