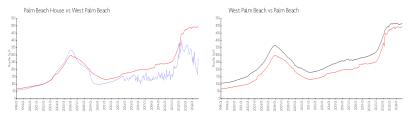

#### **Market Information**

Palm Beach House: \$278/sq. ft. West Palm Beach: \$496/sq. ft. West Palm Beach: \$496/sq. ft. Palm Beach: \$466/sq. ft.