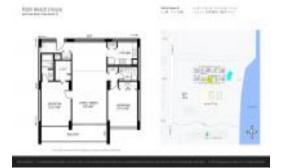

# Unit 305 - Palm Beach House

305 - 5600 N Flagler Dr, West Palm Beach, FL, Palm Beach 33407

#### **Unit Information**

 MLS Number:
 RX-11041824

 Status:
 Active

 Size:
 1,170 Sq ft.

Bedrooms: 2
Full Bathrooms: 2
Half Bathrooms: 0

Parking Spaces: Assigned, Guest, Vehicle Restrictions

View: Intracoastal,Other