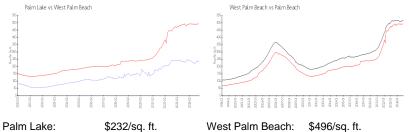

#### **Market Information**

|                    | φ <u>_</u> 0 <u>_</u> , 0q. π. | Hoot Faith Boath. | φ 100/0q. It. |
|--------------------|--------------------------------|-------------------|---------------|
| West Palm Beach: S | \$496/sq. ft.                  | Palm Beach:       | \$466/sq. ft. |