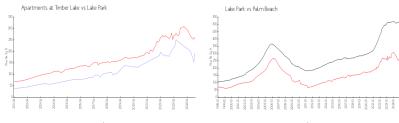

#### **Market Information**

Apartments at

\$193/sq. ft.

Lake Park:

\$263/sq. ft.

Timber Lake: Lake Park:

\$263/sq. ft.

Palm Beach: \$466/sq. ft.