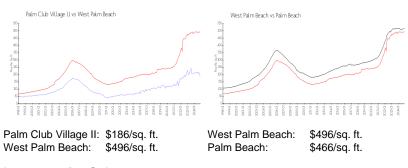

#### **Recent Sales**

| Unit # | Size        | Closing Date | Sale Price | PPSF  |
|--------|-------------|--------------|------------|-------|
| C2     | 1,111 sq ft | Nov 2024     | \$207,000  | \$186 |
| D2     | 1,111 sq ft | Sep 2024     | \$190,000  | \$171 |
| E3     | 792 sq ft   | Sep 2024     | \$175,500  | \$222 |
| B1     | 1,104 sq ft | Sep 2024     | \$250,000  | \$226 |
| A3     | 1,104 sq ft | Aug 2024     | \$213,000  | \$193 |
| C2     | 1,111 sq ft | Aug 2024     | \$265,000  | \$239 |
| A1     | 1,111 sq ft | Aug 2024     | \$199,000  | \$179 |
| G1     | 1,104 sq ft | Aug 2024     | \$221,000  | \$200 |