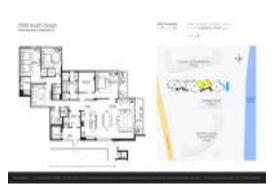

### **Unit Information**

| MLS Number:     | RX-11042275                        |
|-----------------|------------------------------------|
| Status:         | Active                             |
| Size:           | 3,193 Sq ft.                       |
| Bedrooms:       | 3                                  |
| Full Bathrooms: | 3                                  |
| Half Bathrooms: | 1                                  |
| Parking Spaces: | 2+ Spaces, Assigned, Deeded, Valet |
|                 | Parking Avlbl                      |
| View:           | Ocean                              |
| Rental Price:   | \$35,000                           |
| List PPSF:      | \$11                               |
| Valuated Price: | \$2,704,000                        |
| Valuated PPSF:  | \$912                              |