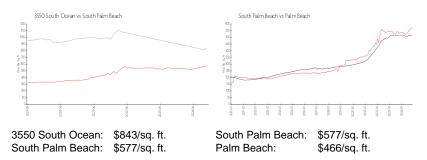

#### Inventory for Sale

| 3550 South Ocean | 7% |
|------------------|----|
| South Palm Beach | 6% |
| Palm Beach       | 4% |

## Avg. Time to Close Over Last 12 Months

| 3550 South Ocean | n/a     |
|------------------|---------|
| South Palm Beach | 90 days |
| Palm Beach       | 61 days |