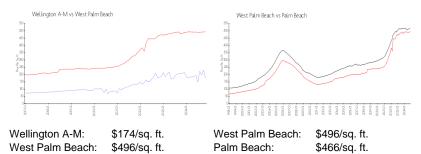

### **Market Information**

## **Unit Information**

| MLS Number:<br>Status: | RX-11042291<br>Active Under Contract |
|------------------------|--------------------------------------|
| Size:                  | 1,152 Sq ft.                         |
| Bedrooms:              | 2                                    |
| Full Bathrooms:        | 2                                    |
| Half Bathrooms:        | 0                                    |
| Parking Spaces:        | Assigned,Deeded,Guest                |
| View:                  | Lake                                 |
| List Price:            | \$220,000                            |
| List PPSF:             | \$191                                |
| Valuated Price:        | \$190,000                            |
| Valuated PPSF:         | \$174                                |