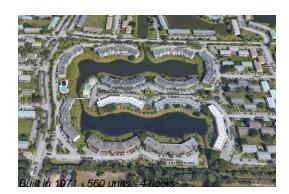

# Unit 250 Wellington H - Wellington A-M

250 Wellington H - 101-314 Wellington A, West Palm Beach, FL, Palm Beach 33417

## **Building Information**

| Number of units:                         | 560 |
|------------------------------------------|-----|
| Number of active listings for rent:      | 0   |
| Number of active listings for sale:      | 22  |
| Building inventory for sale:             | 3%  |
| Number of sales over the last 12 months: | 26  |
| Number of sales over the last 6 months:  | 10  |
| Number of sales over the last 3 months:  | 5   |