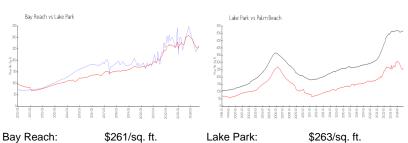

Size:
 1,463 Sq ft.

Bedrooms: 2
Full Bathrooms: 2
Half Bathrooms: 0

Parking Spaces: Assigned

View:

 Rental Price:
 \$2,200

 List PPSF:
 \$2

 Valuated Price:
 \$315,000

 Valuated PPSF:
 \$263

The above valuated price is a baseline figure that does not take into account any specific renovation, upgrade, split, merge, or deterioration of the unit.

#### **Building Information**

Number of units: 220
Number of active listings for rent: 0
Number of active listings for sale: 4
Building inventory for sale: 1%
Number of sales over the last 12 months: 7
Number of sales over the last 6 months: 6
Number of sales over the last 3 months: 3

#### **Building Association Information**

Bay Reach Address 1001 Lake Shore Dr Lake Park, Florida 33403 Phone +1 561-845-0755

## **Market Information**



Lake Park: \$263/sq. ft. Palm Beach: \$466/sq. ft.

### **Inventory for Sale**

Bay Reach 2% Lake Park 5% Palm Beach 4%

## Avg. Time to Close Over Last 12 Months

Bay Reach 59 days Lake Park 53 days Palm Beach 61 days