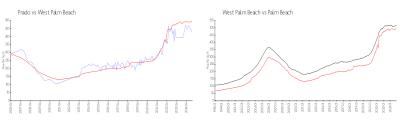

### **Market Information**

Prado: \$430/sq. ft. West Palm Beach: \$496/sq. ft. West Palm Beach: \$496/sq. ft. Palm Beach: \$466/sq. ft.