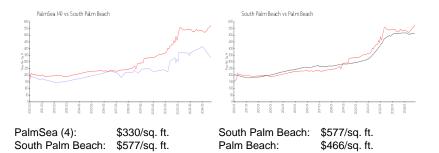

#### **Inventory for Sale**

| PalmSea (4)      | 5% |
|------------------|----|
| South Palm Beach | 6% |
| Palm Beach       | 4% |

### Avg. Time to Close Over Last 12 Months

| PalmSea (4)      | 176 days |
|------------------|----------|
| South Palm Beach | 90 days  |
| Palm Beach       | 61 days  |