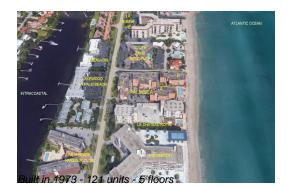

# Unit A301 - PalmSea (4)

A301 - 3520 S Ocean Blvd, South Palm Beach, FL, Palm Beach 33480

## **Building Information**

| Number of units:                         | 121 |
|------------------------------------------|-----|
| Number of active listings for rent:      | 0   |
| Number of active listings for sale:      | 6   |
| Building inventory for sale:             | 4%  |
| Number of sales over the last 12 months: | 2   |
| Number of sales over the last 6 months:  | 1   |
| Number of sales over the last 3 months:  | 0   |
|                                          |     |