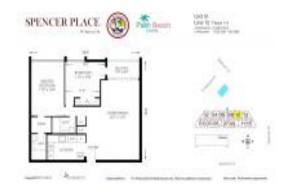

#### **Unit Information**

 MLS Number:
 RX-11042558

 Status:
 Active

 Size:
 1,081 Sq ft.

Bedrooms: 2 Full Bathrooms: 2 Half Bathrooms: 0

Parking Spaces: Assigned, Covered, Vehicle Restrictions

View: List Price: \$174,900

List PPSF: \$162
Valuated Price: \$187,000
Valuated PPSF: \$181

The above valuated price is a baseline figure that does not take into account any specific renovation, upgrade, split, merge, or deterioration of the unit.