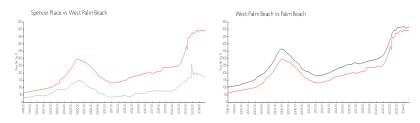

## **Market Information**

Spencer Place: \$174/sq. ft. West Palm Beach: \$496/sq. ft. West Palm Beach: \$496/sq. ft. Palm Beach: \$466/sq. ft.