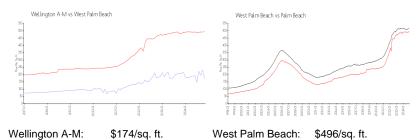

# **Market Information**

Palm Beach:

\$466/sq. ft.

# Avg. Time to Close Over Last 12 Months

\$496/sq. ft.

Wellington A-M 5 days West Palm Beach 55 days Palm Beach 61 days