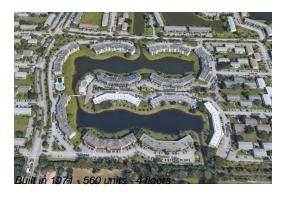

# **Building Information**

Number of units:560Number of active listings for rent:0Number of active listings for sale:22Building inventory for sale:3%Number of sales over the last 12 months:26Number of sales over the last 6 months:10Number of sales over the last 3 months:5