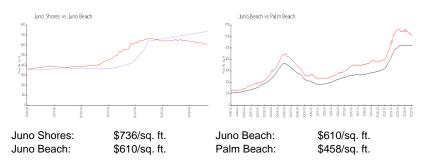

### **Market Information**

#### **Inventory for Sale**

| Juno Shores | 5% |
|-------------|----|
| Juno Beach  | 4% |
| Palm Beach  | 4% |

### Avg. Time to Close Over Last 12 Months

| Juno Shores | n/a     |
|-------------|---------|
| Juno Beach  | 99 days |
| Palm Beach  | 64 days |

ARE \$5,000 \$1007

14