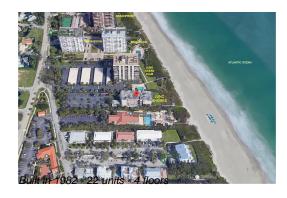

# Unit 306 - Juno Shores

306 - 420 Celestial Wy, Juno Beach, FL, Palm Beach 33408

## **Building Information**

Number of units: 22
Number of active listings for rent: 0
Number of active listings for sale: 1
Building inventory for sale: 4%
Number of sales over the last 12 months: 0
Number of sales over the last 6 months: 0
Number of sales over the last 3 months: 0

## **Building Association Information**

Juno Shores Resort Condominium Address: 420 Celestial Way, Juno Beach, FL 33408 Phone: +1 561-622-2530