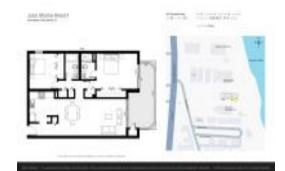

# Unit 306 - Juno Shores

306 - 420 Celestial Wy, Juno Beach, FL, Palm Beach 33408

### **Unit Information**

MLS Number: RX-11046758
Status: Active
Size: 1,200 Sq ft.

Bedrooms: 2 Full Bathrooms: 2 Half Bathrooms: 0

Parking Spaces: 2+ Spaces, Vehicle Restrictions

 View:
 Ocean

 Rental Price:
 \$7,500