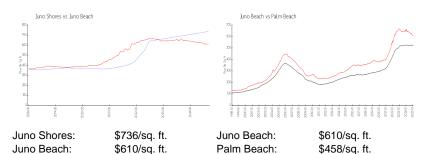

 List PPSF:
 \$6

 Valuated Price:
 \$769,000

 Valuated PPSF:
 \$739

The above valuated price is a baseline figure that does not take into account any specific renovation, upgrade, split, merge, or deterioration of the unit.