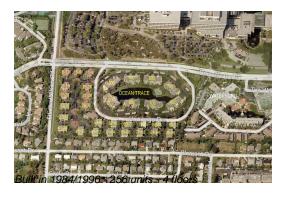

# **Building Information**

Number of units: 256
Number of active listings for rent: 0
Number of active listings for sale: 12
Building inventory for sale: 4%
Number of sales over the last 12 months: 13
Number of sales over the last 6 months: 5
Number of sales over the last 3 months: 3