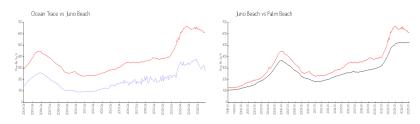

## **Market Information**

Ocean Trace: \$277/sq. ft. Juno Beach: \$610/sq. ft. Juno Beach: \$458/sq. ft. Palm Beach: \$458/sq. ft.