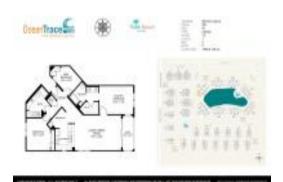

#### **Unit Information**

 MLS Number:
 RX-11048963

 Status:
 Active

 Size:
 1,446 Sq ft.

Bedrooms: 3
Full Bathrooms: 2
Half Bathrooms: 0

Parking Spaces: Open, Vehicle Restrictions

 View:
 Lagoon

 Rental Price:
 \$3,000