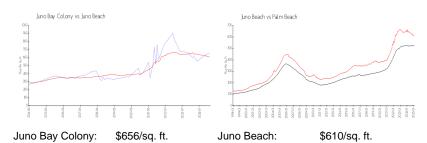

# Unit 914 Bay Colony Dr S - Juno Bay Colony

914 Bay Colony Dr S - 311-444 Bay Colony Dr N, Juno Beach, FL, Palm Beach 33408

#### **Unit Information**

 MLS Number:
 RX-11050056

 Status:
 Active

 Size:
 1,437 Sq ft.

Bedrooms: 2
Full Bathrooms: 2
Half Bathrooms: 0

Parking Spaces:

View:
Garden,Pool
Rental Price:
\$8,000
List PPSF:
\$6
Valuated Price:
Valuated PPSF:
\$646