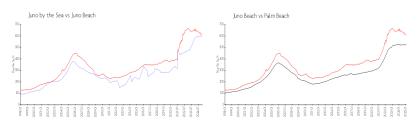

### **Market Information**

Juno by the Sea:\$601/sq. ft.Juno Beach:\$610/sq. ft.Juno Beach:\$610/sq. ft.Palm Beach:\$458/sq. ft.

#### **Inventory for Sale**

Juno by the Sea 3%
Juno Beach 4%
Palm Beach 4%

## Avg. Time to Close Over Last 12 Months

Juno by the Sea 120 days
Juno Beach 99 days
Palm Beach 64 days