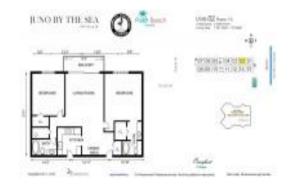

# Unit 102 - Juno by the Sea

102 - 630 Ocean Dr, Juno Beach, FL, Palm Beach 33408

#### **Unit Information**

 MLS Number:
 RX-11052063

 Status:
 Active

 Size:
 1,247 Sq ft.

 Bedrooms:
 2

 Full Pathogome:
 2

Full Bathrooms: 2 0 Half Bathrooms: Parking Spaces: Open Ocean View: Rental Price: \$4,000 List PPSF: \$3 Valuated Price: \$650,000 Valuated PPSF: \$521