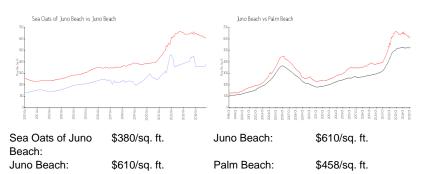

# **Market Information**

### **Inventory for Sale**

| Sea Oats of Juno Beach | 3% |
|------------------------|----|
| Juno Beach             | 4% |
| Palm Beach             | 4% |

## Avg. Time to Close Over Last 12 Months

| Sea Oats of Juno Beach | 55 days |
|------------------------|---------|
| Juno Beach             | 99 days |
| Palm Beach             | 64 days |