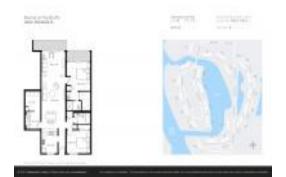

# Unit 2201 Marina Isle Way # 206 - Marina at the Bluffs (5-26)

2201 Marina Isle Way # 206 - 1501-2601 Marina Isle Wy, Jupiter, FL, Palm Beach 33477  $\,$ 

#### **Unit Information**

MLS Number: RX-11055066
Status: Active Under Contract

Size: 1,385 Sq ft.

Bedrooms: 2
Full Bathrooms: 2
Half Bathrooms: 0

Parking Spaces:

 View:
 Intracoastal

 Rental Price:
 \$2,500

 List PPSF:
 \$2

 Valuated Price:
 \$421,000

 Valuated PPSF:
 \$304

The above valuated price is a baseline figure that does not take into account any specific renovation, upgrade, split, merge, or deterioration of the unit.