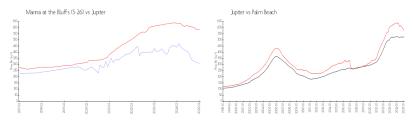

#### **Market Information**

Marina at the Bluffs \$307/sq. ft. Jupiter: \$586/sq. ft.

(5-26): Jupiter:

\$586/sq. ft. Palm Beach: \$458/sq. ft.