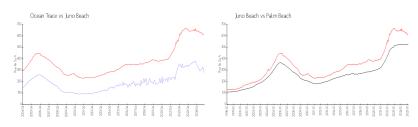

## **Market Information**

Ocean Trace: \$277/sq. ft. Juno Beach: \$610/sq. ft. Juno Beach: \$458/sq. ft. Palm Beach: \$458/sq. ft.

## **Inventory for Sale**

Ocean Trace 5% Juno Beach 4% Palm Beach 4%

### Avg. Time to Close Over Last 12 Months

Ocean Trace 99 days Juno Beach 99 days Palm Beach 64 days