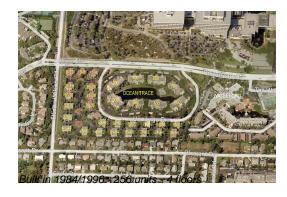

## **Building Information**

Number of units: 256
Number of active listings for rent: 0
Number of active listings for sale: 12
Building inventory for sale: 4%
Number of sales over the last 12 months: 13
Number of sales over the last 6 months: 5
Number of sales over the last 3 months: 3

## **Building Association Information**

Ocean Trace Condominium Association Address: 801 Uno Lago Drive, Juno Beach, FL 33408 Phone:(561) 625-4202

http://www.oceantracejuno.com/